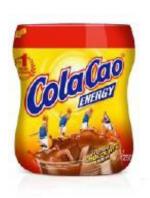

## **COLA CAO ENERGY INSTANT CHOCOLATE DRINKS 400g**

➤ This version of the regular product dissolves instantly in hot or cold milk making a delicious, full-flavored chocolate drink.